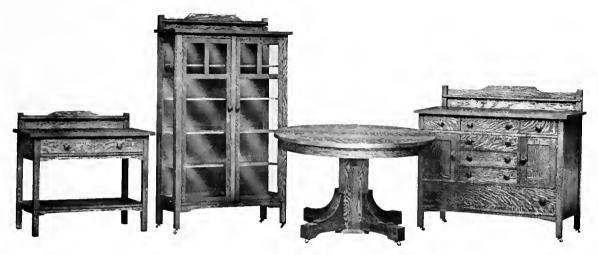

Dining Set No. 5046.

Buffet; 18x40 in. Bevel Plate, 24x49 in. Top.
China Closet; Two 14x40 in. and Two 8x40 in. Glass, 14x38 in. Top.
Extension 6-ft. Table; 48 in. Top. Serving Table; 20x40 in. Top.
Quartered Oak, Golden Wax and Weathered Finish.
Weight 740 lbs.
Buffet, 245 lbs.; China Closet, 130 lbs; Extension 6-ft. Table, 260 lbs.; Serving Table, 105 lbs.

| Set                             | Pieces                   | Pieces                             |
|---------------------------------|--------------------------|------------------------------------|
| With 6-ft. Table Price \$124.00 | Buffet Price \$48.00     | Extension 6-ft. TablePrice \$37.00 |
| With 8-ft. Table Price 128.00   | China Closet Price 24.00 | Extension 8-ft. Table Price 41.00  |
| With 10-ft. Table Price 132.00  | Serving TablePrice 15.00 | Extension 10-ft. Table Price 45.00 |